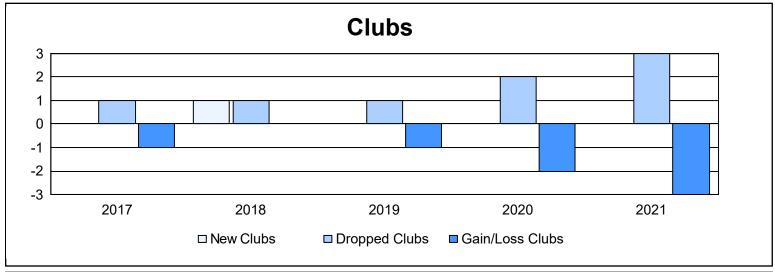

District 201W1 As of June 2021 Cumulative

| Year      | New<br>Clubs | Dropped<br>Clubs | Gain/<br>Loss<br>Clubs | New<br>Members | Charter<br>Members | Reinstate<br>Members | Transfer<br>Members | Total<br>Member<br>Added | Total<br>Members<br>Dropped | Gain/<br>Loss<br>Members |
|-----------|--------------|------------------|------------------------|----------------|--------------------|----------------------|---------------------|--------------------------|-----------------------------|--------------------------|
| 2016-2017 | 0            | 1                | -1                     | 137            | 1                  | 1                    | 17                  | 156                      | 137                         | 19                       |
| 2017-2018 | 1            | 1                | 0                      | 67             | 20                 | 4                    | 21                  | 112                      | 218                         | -106                     |
| 2018-2019 | 0            | 1                | -1                     | 79             | 3                  | 6                    | 5                   | 93                       | 115                         | -22                      |
| 2019-2020 | 0            | 2                | -2                     | 54             | 2                  | 4                    | 8                   | 68                       | 131                         | -63                      |
| 2020-2021 | 0            | 3                | -3                     | 50             | 2                  | 5                    | 11                  | 68                       | 134                         | -66                      |
| Average   | 0            | 2                | -1                     | 77             | 6                  | 4                    | 12                  | 99                       | 147                         | -48                      |